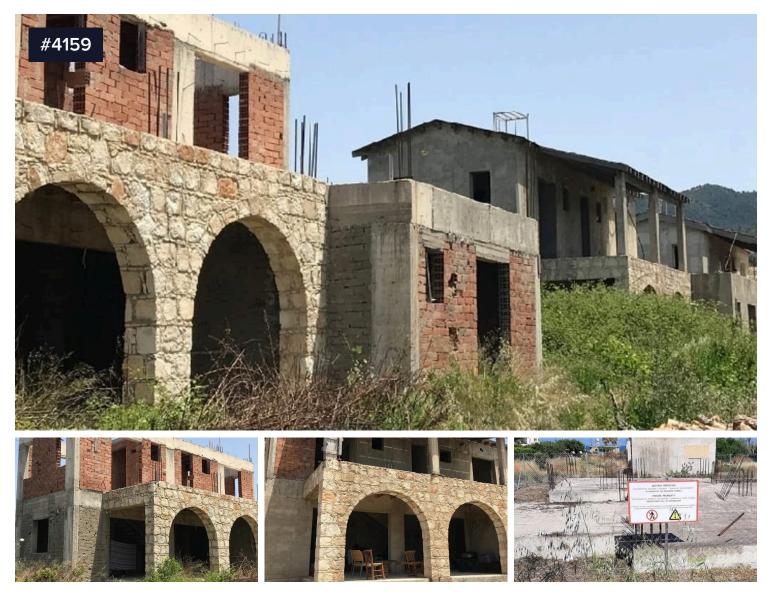

## Incomplete Residential Development for Sale in €515,000 Agia Marina Chrysochous, Paphos

Agia Marina Chrysochous, Paphos

This asset is an incomplete residential development comprising of five villas and a shop in Agia Marina Chrysochous, Paphos.

The asset adjacent Democratias Avenue, c. 100m east of the sea and c. 900m south of Agia Marina church.

The incomplete shop has an area of c.18sqm and is adjacent to the coastal road.

Four of the five villas are identical with an area of c. 120sqm. Each house consists of an open plan kitchen, living/ dining room, a bedroom and a shower room on the ground floor and two en-suite bedrooms on first floor.