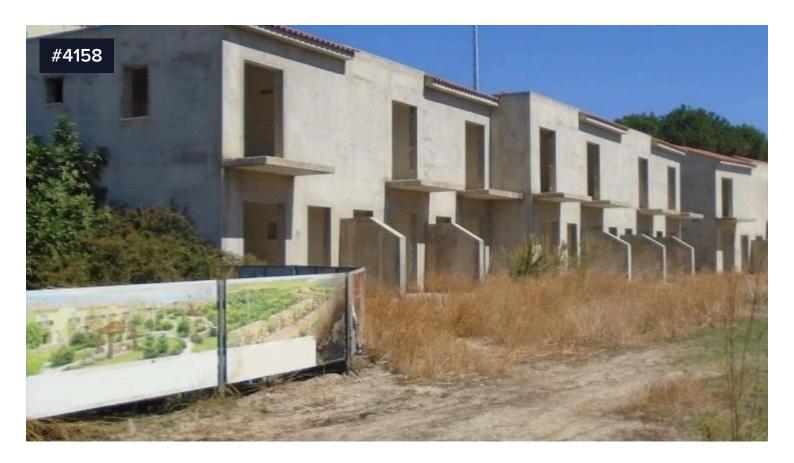

## Incomplete Residential Development for Sale in Polis Chrysochous, Paphos

€3,380,000 +VAT

Polis, Paphos

This asset is an incomplete residential development called "C & N Village" in Polis Chrysochous, Paphos.

The asset is adjacent to the Polis - Argaka road, c. 320m east of Apostolos Andreas church and c. 800m south of the sea.

The masterplan of the project will comprise of 95 maisonettes. Onsite only one maisonette is completed while another 37 maisonettes are incomplete. The construction of the remaining maisonettes was never initiated. The warehouse and parking spaces of an adjacent supermarket are also part of the asset.

All maisonettes have an area of 84sqm and comprise of an open plan living/dining room and kitchen and a guest toilet on the ground floor and two bedrooms and a bathroom on the first floor.

Bedrooms

Bathrooms