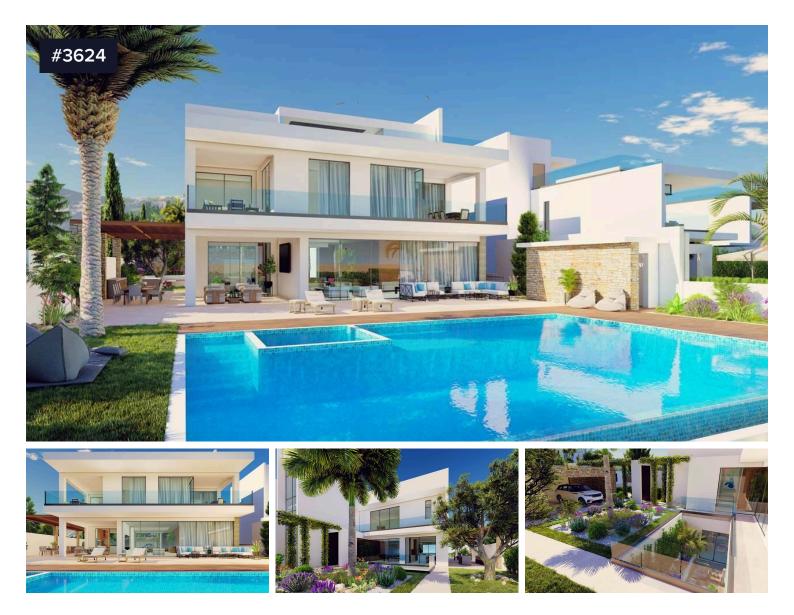

## Calma Beachfront Villas - Villa No. 3

## €3,400,000 +VAT

Calma Beachfront Villas are modern residences located on the sandy beaches of Latchi in Polis Chrysochous. The development consists of 5 modern 4-bedroom villas with their own private swimming pool and set in large plots. The contemporary design and elegance of the residences will make this project truly stand-out in the area. The Latchi marina along with all the amenities that can be found in that area are just a short driving and walking distance away. One can calm his mind and heart and enjoy Cyprus at its rarest form at this stunning development.

Villa No. 3 is a 4 bedroom modern villa a few meters away from the sandy beach of Latchi. The residence comes with

Bedrooms

Covered

799 m<sup>2</sup>

Energy efficiency rating

A.T & P.E Homes (Cyprus) Ltd

Sarah Eleni Hibbett (+357) 96468749 sarah@atpehomescyprus.com