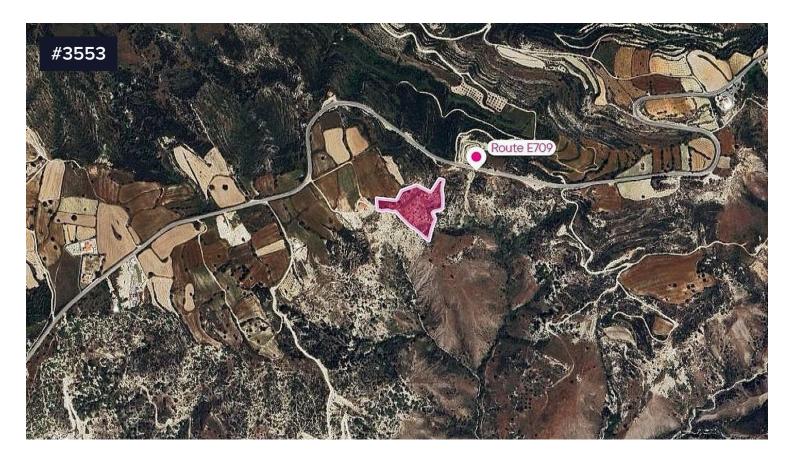

## Agricultural field Pegeia, Paphos

€50,000

Agricultural field, extending to about 14,716sq.m. in total, located in Pegeia,

Akamas municipality, Paphos.

The asset is located approximately 21km from Paphos city centre, approximately 8.6km from B7 motorway and approximately 10km from the Beach.

The property falls within Zone  $\Gamma$ 3, with a building coefficient of 10%, coverage of 10%, and permission for 2 floors (8.3m) of construction.

There is a separate title deed for this property.

Area

[] 14716 m<sup>2</sup>

A.T & P.E Homes (Cyprus) Ltd

**Sarah Eleni Hibbett** (+357) 96468749

(+357) 90408743

sarah@atpehomescyprus.com