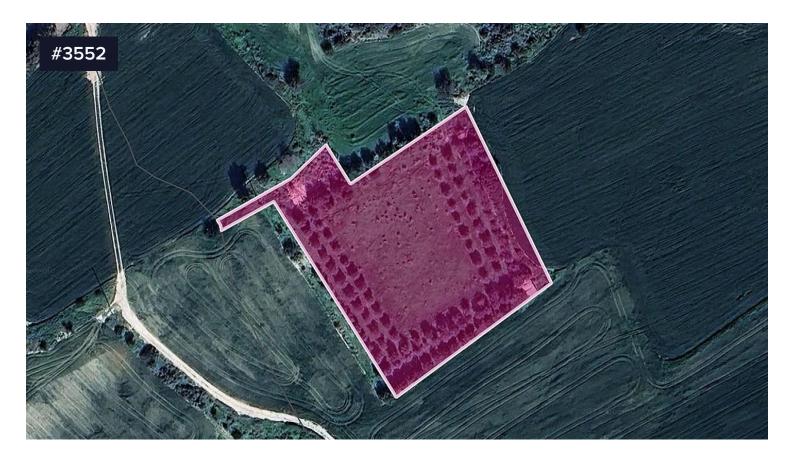

## Agricultural field in Tochni, Larnaca

€35,000

Tochni, Larnaca

The asset is an agricultural field in Tochni Community in Larnaka District. The field has a regular shape and a fairly flat surface. The field has access through an unregistered dirt road. The asset is located approximately 6km from A1 motorway, approximately 2.5km from Zygi community centre and approximately 37km from Laranaca city centre. The property falls within Zone  $\Gamma$ 3, with a building coefficient of 10%, coverage of 10%, and permission for 2 floors (8.3m) of construction. There is a separate title deed for this property.