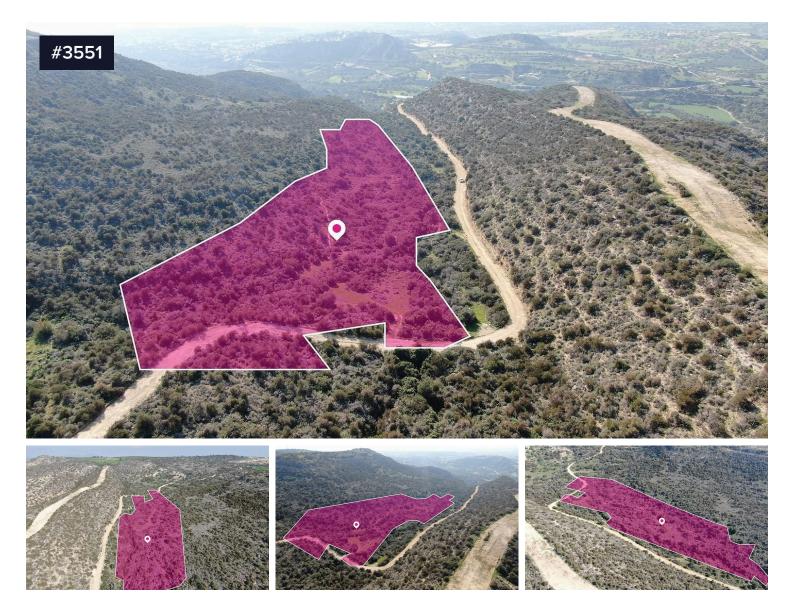

## Agricultural field in Psematismenos, Larnaca

€79,000 +VAT

Psematismenos, Larnaca

Agricultural field, extending to about 20,068 sq.m. in total, located in Psematismenos, Larnaca. The asset is located approximately 250m from A1 motorway, approximately 1km from Psematismenos community centre and approximately 33km from Larmaca city centre. The property falls within a duel Zone  $\Gamma$ 3 (71%), with a building coefficient of 10%, coverage of 10%, and permission for 2 floors (8.3m) of construction and Zone  $\Gamma$ 1(29%), with a building coefficient of 15%, coverage of 15%, and permission for 2 floors (8.3m) of construction. There is a separate