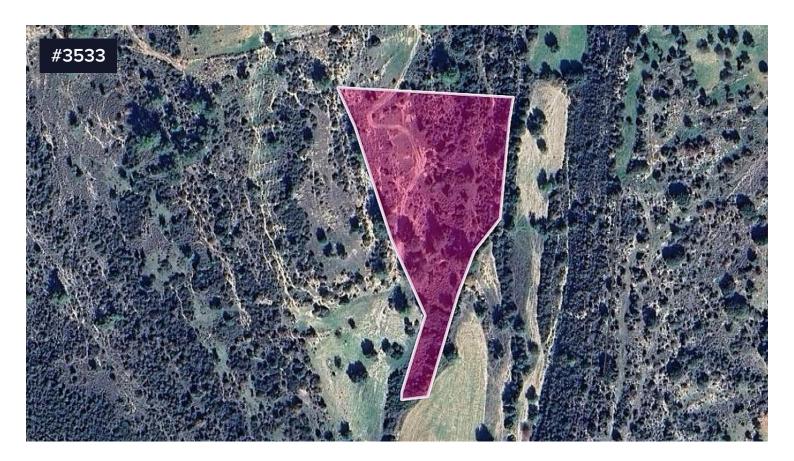

## Field, Anogyra, Limassol

€15,000

Anogyra, Limassol

Special Protection field, extending to about 11,539sq.m. in total located in Anogyra, Limassol

The asset is located approximately 1.2km from Anogyra community centre, approximately 11km from A6 motorway and approximately 40km from Limassol city centre.

The field is landlocked with right of access (3.65 width), it has an irregular shape with inclination from the southeast towards northwest.

The property falls within Zone Z1, with a building coefficient of 6%, coverage of 6%, and permission for 2 floors (8.3m) of construction.

There is a separate title deed for this property.

Area

[] 11539 m<sup>2</sup>

A.T & P.E Homes (Cyprus) Ltd

Sarah Eleni Hibbett

(+357) 96468749

sarah@atpehomescyprus.com