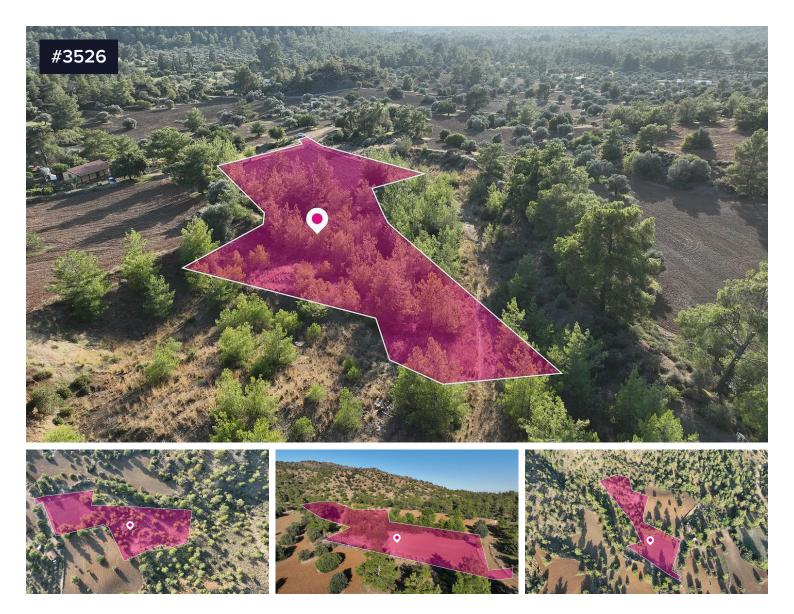

## **Special Protection field in Kornos, Larnaca**

€28,000

Kornos, Larnaca

Special Protection field, extending to about 9,365 sq.m. in total located in Kornos, Larnaca. Although is a landlocked asset, meaning no register road, access to it is relatively satisfactory and is via unregistered dirt roads. The asset is located approximately 2.5 km northwest of Kornos community centre, approximately 700 m northwest of Kornos army camp 'Stavros Stylianides', approximately. 1.2 km northeast of Delikipos village, and approximately 4km from A1 motorway. The property falls within Zone Z1, with a building coefficient of 6%, coverage of 6%, and permission for 2

Area

[ ] 9365 m<sup>2</sup>

A.T & P.E Homes (Cyprus) Ltd