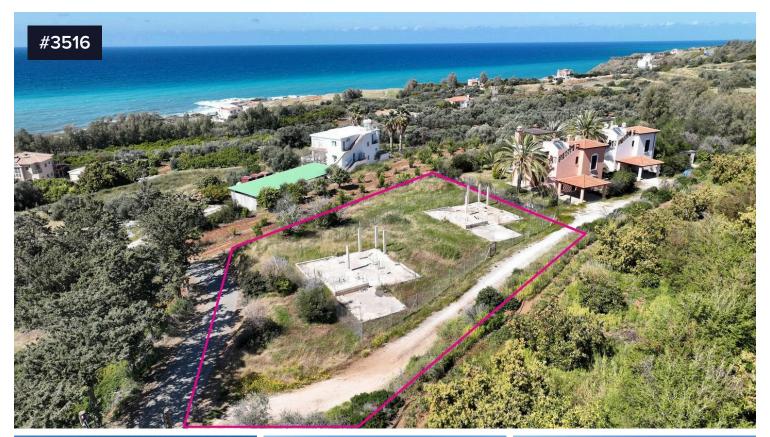

## Two Incomplete Houses in Nea Dimmata, Paphos

€100,000 +VAT

Nea Dimmata, Paphos

Two incomplete houses of which part of the foundations is completed within a residential field, extending to about 1676 sqm. in total. Access to the field is via a registered road with total frontage of approx.44m. Upon completion (approx. 129sq.m. internal area each) the ground floor of both houses will be comprised of an open plan living/dining room with a fireplace and a kitchen area as well as a guest bathroom and terraces (25sq.m. uncovered and