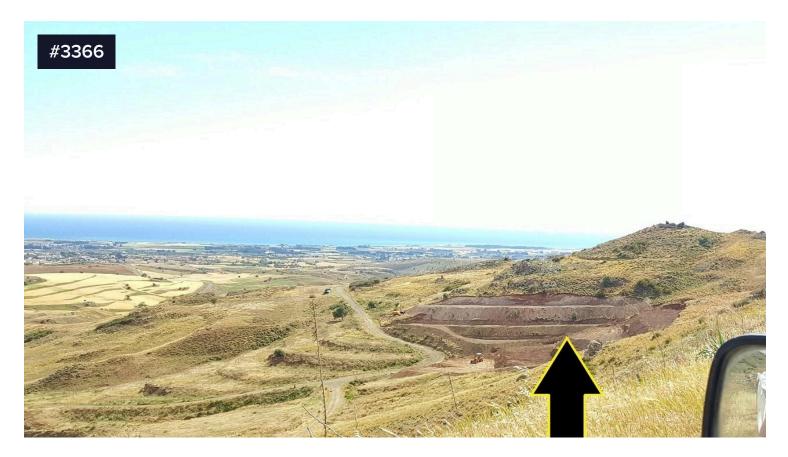

## Anarita, Paphos

Distance to nearest landmark: 8 minutes to city centre or Paphos Airport.

Empty land with sea view and airport View (top level only). Public earth road attached. The asphalt road is just 1 minute drive from the plot.

General Info: Flat land, 7 levels, 3 entrances (4 other houses in the area)

Public earth road attached. The asphalt road is just 1 minute drive from the plot.

Ideal for: Farms, agriculture, storage space, recycling unit etc