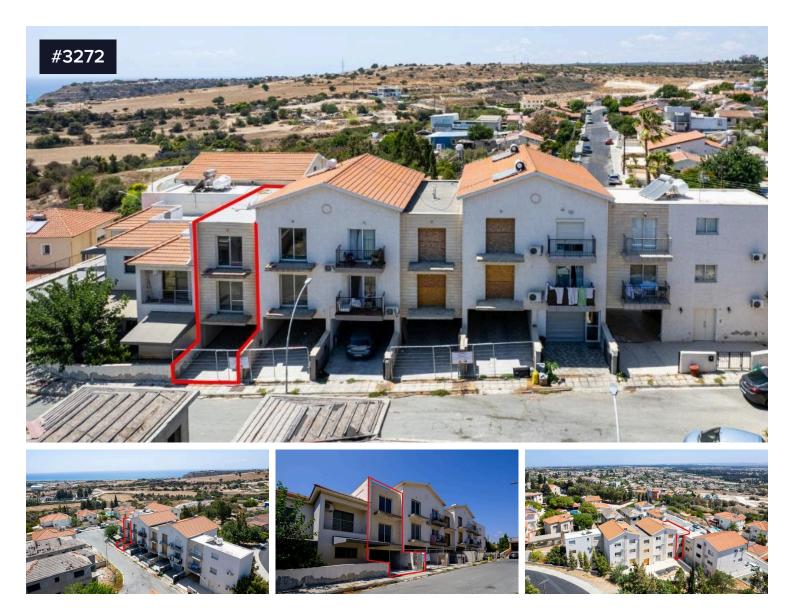

## Incomplete house in Episkopi, Limassol

## Episkopi Lemesou, Limassol

The property is an incomplete house (no. 5) in Episkopi. It is located 110m from Episkopi Elementary School and 2,7km from the coastline. It is part of a residential complex consisting of eleven houses, parking spaces with exclusive right of use, private yards and commonly used areas.

The house is situated on the first floor. It has an internal area of 98sqm, covered verandas of 3sqm and uncovered

Bedrooms

Bathrooms

Covered

A.T & P.E Homes (Cyprus) Ltd

Sarah Eleni Hibbett
(+357) 96468749
sarah@atpehomescyprus.com