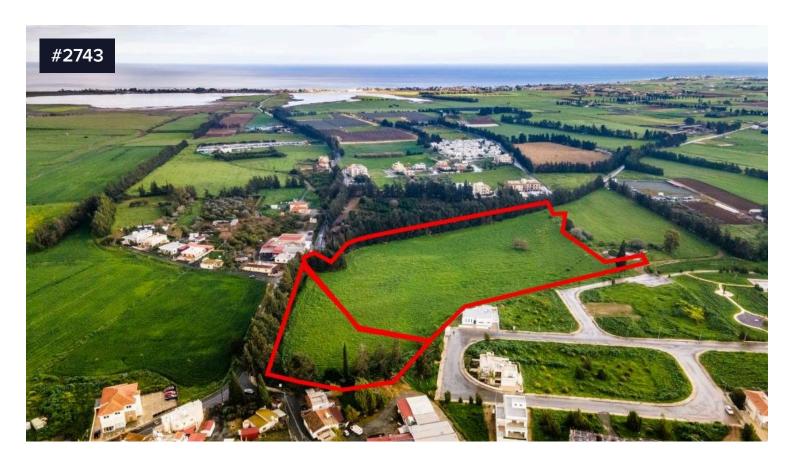

## Fields in Dromolaxia-Meneou, Larnaca

€2,400,000

Meneou, Larnaca

The property consists of two adjacent fields in Dromolaxia-Meneou. It is located 1,2km from Larnaca International Airport and 70m from Makariou avenue. The fields have a total area of 36,999sqm and a total road frontage of 440m. They fall within the airport special facilities zone which has similar characteristics as a commercial zone.

Area

[] 36999 m<sup>2</sup>

A.T & P.E Homes (Cyprus) Ltd